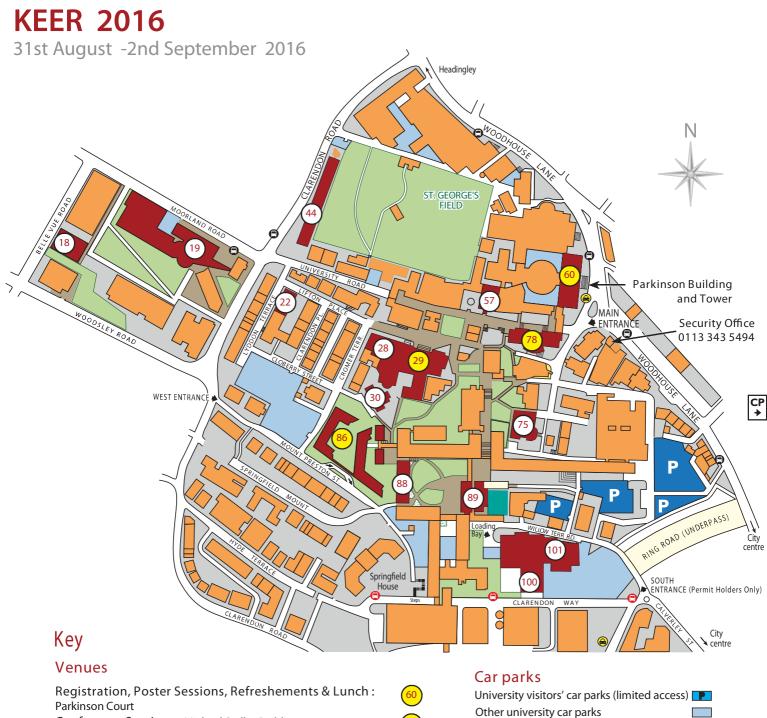

Conference Sessions: Michael Sadler Building

Conference Dinner : University Refectory

## Pre - Booked Campus Accommodation

If you have pre-booked accommodation for the Conference, this will be available from the following:

Accommodation : Charles Morris Hall, Storm Jameson Court Breakfast : University Refectory

## All venues on campus

- 18. Western Lecture Theatre
- 19. Leeds University Business School (LUBS)
- 22. Ellerslie Hall
- 28. University House
- 29. Refectory
- 30. Lyddon Hall
- 44. Henry Price Residence
- 57. Great Hall

- 60. Parkinson Building
- 75. School of Music
- 78. Michael Sadler Building
- 86. Charles Morris Hall (Dobree House, Storm Jameson Court, Whetton House)

Public multi-storey car park

CityBus Stop

Pedestrian Only Area

Taxi Rank

Lawns

Other useful information

- 88. Staff Centre
- 89. Roger Stevens Building
- 100. Conference Auditorium
- 101. Sports & Exhibition Centre/The Edge

CP

O

**Bus Stop**